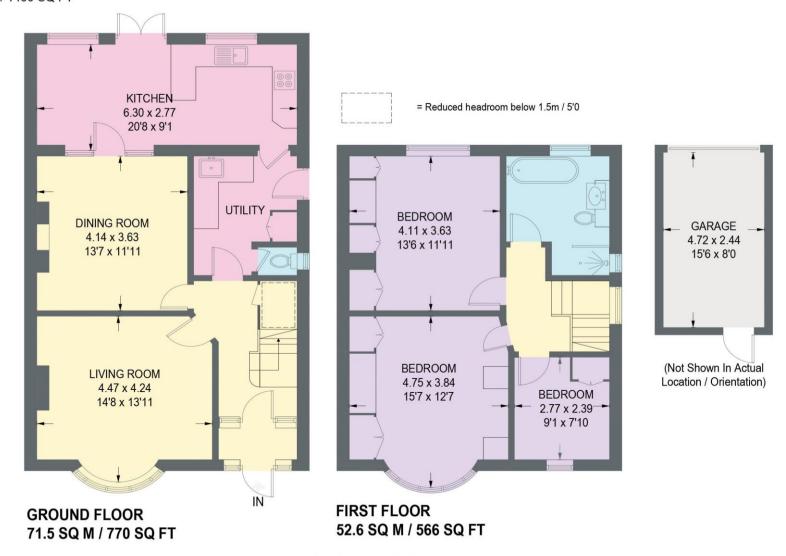

## 33 NORFOLK PARK AVENUE

APPROXIMATE GROSS INTERNAL AREA = 124.1 SQ M / 1336 SQ FT GARAGE = 11.5 SQ M / 124 SQ FT TOTAL = 135.6 SQ M / 1460 SQ FT

Illustration for identification purposes only, measurements are approximate, not to scale.